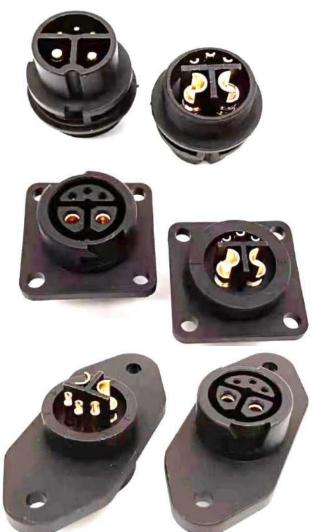

# Energy Equipment Connector and Cable Solution Application



Drone



e-Scooter



Segway



Rescue Charger



Photography Equipment



Toy Charger



Medical Device Cable



Charger Device
Connector and Cable Plug



EV Charging Station



ESC (Electronic Speed Control)



## Charging Device 2+6P

#### **Connector and Plug Cable**

Application: e-Scooter, e-Bike, Li-Battery Charging Station



### Charging Device 2+3P, 2+4P

#### **Connector and Plug Cable**

Application: e-Scooter, e-Bike, Li-Battery Charging Station





### Circular Type 2+3P

# **Charging Device Connector and Plug Cable**



**Application** 





#### Circular Type 2+5P, 2+1+5P

#### **Charging Device Connector and Plug Cable**



#### Circular Type 3+10P

**Charging Device Connector and Plug Cable. E.g.: Li-Battery** 

# **Industrial Waterproof Application**











#### **Power System Series:**

#### TX30, TX30U, TX60, TX60U, TX90 Connector and Plug Cable



# **Application**





























Thank You.

Your reliable partner KUNMING ELECTRONICS CO., LTD.