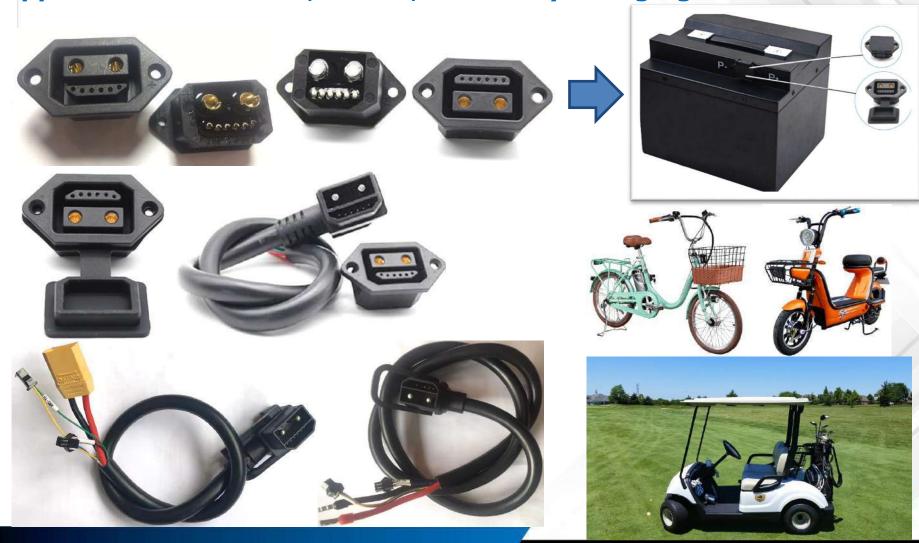

# **Charging Device Connector and Plug Cable**

**Application** 

#### Circular Type 3+10P

**Charging Device Connector and Plug Cable. E.g.: Li-Battery** 