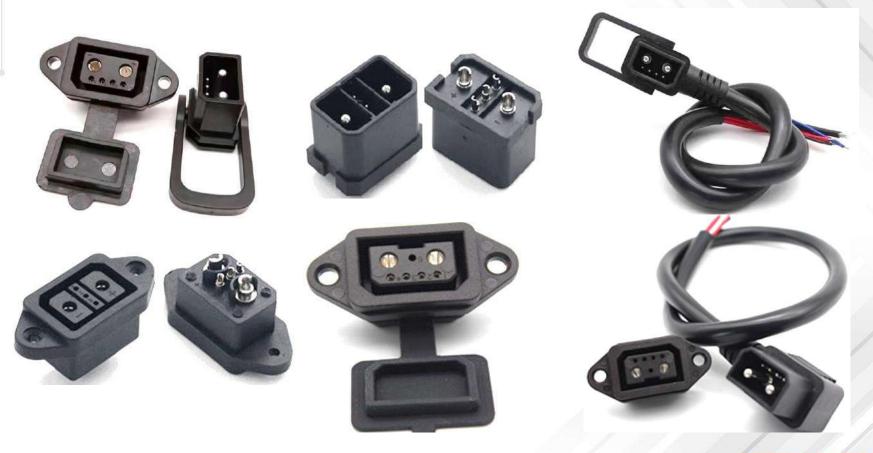

# Energy Equipment Connector and Cable Solution Application



Drone



e-Scooter



Segway



Rescue Charger



Photography Equipment



Toy Charger



Medical Device Cable



Charger Device
Connector and Cable Plug



EV Charging Station



ESC (Electronic Speed Control)



## Charging Device 2+6P

#### **Connector and Plug Cable**

Application: e-Scooter, e-Bike, Li-Battery Charging Station



### Charging Device 2+3P, 2+4P

#### **Connector and Plug Cable**

Application: e-Scooter, e-Bike, Li-Battery Charging Station





### Circular Type 2+3P

# **Charging Device Connector and Plug Cable**



**Application** 





#### Circular Type 2+5P, 2+1+5P

#### **Charging Device Connector and Plug Cable**



#### Circular Type 3+10P

**Charging Device Connector and Plug Cable. E.g.: Li-Battery** 

# **Industrial Waterproof Application**











#### **Power System Series:**

#### TX30, TX30U, TX60, TX60U, TX90 Connector and Plug Cable



# **Application**





























Thank You.

Your reliable partner KUNMING ELECTRONICS CO., LTD.