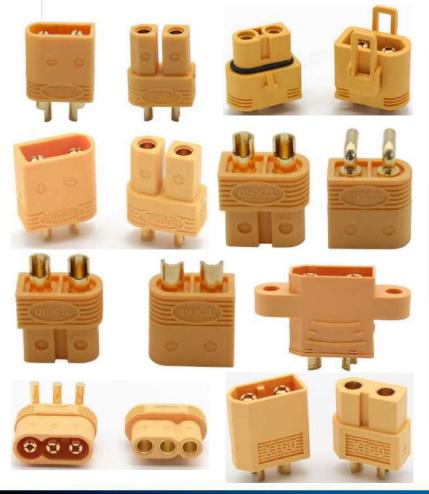

## Charging Device 2+6P

#### **Connector and Plug Cable**

Application: e-Scooter, e-Bike, Li-Battery Charging Station