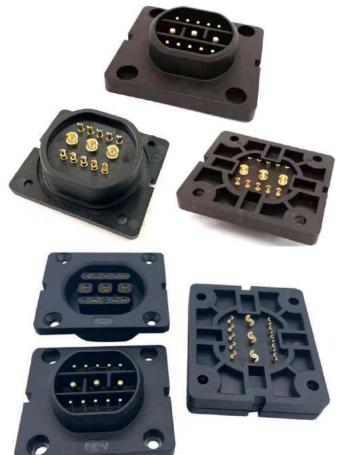

#### Circular Type 3+10P

**Charging Device Connector and Plug Cable. E.g.: Li-Battery** 